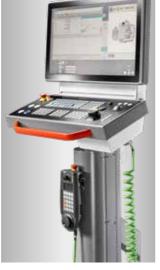

## **HIGHLIGHTS**

- Optimised operating station according to ergonomic aspects
  - Significantly larger screen but smaller outer dimensions allow for a slim design.
  - Keyboard layout ideal even for prolonged operation
  - Screen position ergonomically optimised for use of the display and input functions, also thanks to low keyboard depth
  - Central handle for one-hand operation, can be easily swivelled to the operating stations.
- Optimum overview thanks to multi-window technology:
  - Different display areas at a glance enable fast and convenient processing:
    - NC-control
    - Hermle Navigator
    - Documents
    - Other applications
- Hermle Navigator area for intuitive and quick setting of the machine components using graphic menu navigation
- Intuitive gesture\* and multi-touch operation
- Standard control panel:
  Screen tilted at 15°, fixed height position
- Comfort control panel:
  Screen can be tilted by 5° 22.5°,
  Height adjustable +/- 150 mm

Heidenhain TNC 640 or TNC 7 (coming soon) Comfort control panel

| Machine factory         |
|-------------------------|
| Berthold Hermle AG      |
| Industriestrasse 8-12   |
| D-78559 Gosheim         |
| Phone +49 (0)7426 95-0  |
|                         |
| Fax +49 (0)7426 95-1309 |
|                         |
| info@hermle.de          |
| www.hermle.de           |
|                         |
|                         |
|                         |
|                         |
|                         |
|                         |
|                         |
|                         |
|                         |
|                         |
|                         |
|                         |