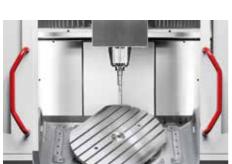

## control panel 24" Comfort or Standard

Built for daily use: The control panel 24" from Hermle can be ergonomically adjusted to the respective machine operator – for optimum ease of use and simple operation.

## **HIGHLIGHTS**

- Optimised operating station according to ergonomic aspects
  - Significantly larger screen but smaller outer dimensions allow for a slim design.
  - Keyboard layout ideal even for prolonged operation
  - Screen position ergonomically optimised for use of the display and input functions, also thanks to low keyboard depth
  - Central handle for one-hand operation, can be easily swivelled to the operating stations.
- Optimum overview thanks to multi-window technology:
  - Different display areas at a glance enable fast and convenient processing:
    - NC-control
    - Hermle Navigator
    - Documents
    - Other applications
- Hermle Navigator area for intuitive and quick setting of the machine components using graphic menu navigation
- Intuitive gesture\* and multi-touch operation
- Standard control panel:
  Screen tilted at 15°, fixed height position
- Comfort control panel:
  Screen can be tilted by 5° 22.5°,
  Height adjustable +/- 150 mm