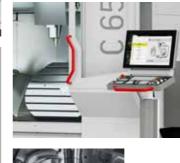

## control panel 24" Comfort or Standard

Built for daily use: The control panel 24" from Hermle can be ergonomically adjusted to the respective machine operator – for optimum ease of use and simple operation.

## **HIGHLIGHTS**

- Optimised operating station according to ergonomic aspects
  - Significantly larger screen but smaller outer dimensions allow for a slim design.
  - Keyboard layout ideal even for prolonged operation
  - Screen position ergonomically optimised for use of the display and input functions, also thanks to low keyboard depth
  - Central handle for one-hand operation, can be easily swivelled to the operating stations.
- Optimum overview thanks to multi-window technology:
  - Different display areas at a glance enable fast and convenient processing:
    - NC-control
    - Hermle Navigator
    - Documents
    - Other applications
- Hermle Navigator area for intuitive and quick setting of the machine components using graphic menu navigation
- Intuitive gesture\* and multi-touch operation
- Standard control panel:
  Screen tilted at 15°, fixed height position
- Comfort control panel:
  Screen can be tilted by 5° 22.5°,
  Height adjustable +/- 150 mm