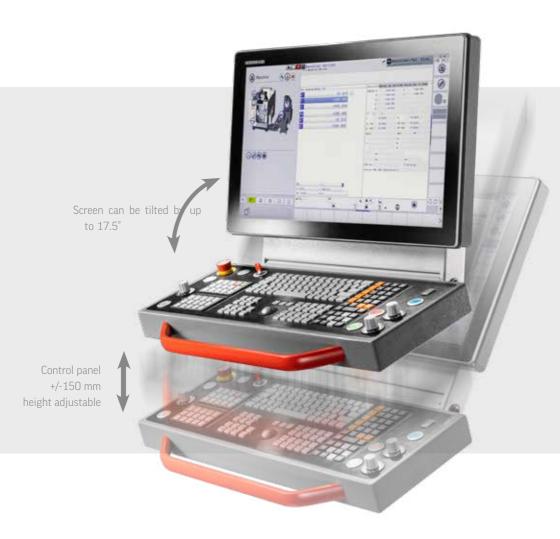

## **HIGHLIGHTS**

- Optimised operating station according to ergonomic aspects
  - Significantly larger screen but smaller outer dimensions allow for a slim design.
  - Keyboard layout ideal even for prolonged operation
  - Screen position ergonomically optimised for use of the display and input functions, also thanks to low keyboard depth
  - Central handle for one-hand operation, can be easily swivelled to the operating stations.
- Optimum overview thanks to multi-window technology:
  - Different display areas at a glance enable fast and convenient processing:
    - NC-control
    - Hermle Navigator
    - Documents
    - Other applications
- Hermle Navigator area for intuitive and quick setting of the machine components using graphic menu navigation
- Intuitive gesture\* and multi-touch operation
- Standard control panel:
  Screen tilted at 15°, fixed height position
- Comfort control panel:
  Screen can be tilted by 5° 22.5°,
  Height adjustable +/- 150 mm